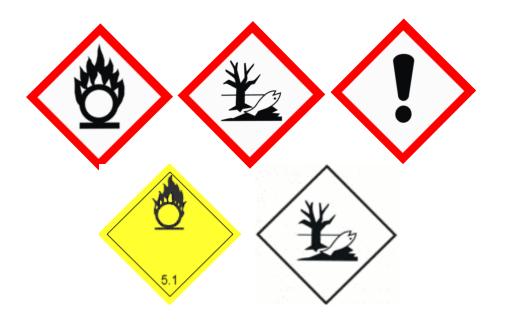

#### **Risk Statements & Precautionary Instructions**

**H302** Harmful if swallowed. **H410** Very toxic to aquatic organisms, with long lasting effects. **H319** Causes severe eye irritation. **H272** May re-ignite fire - oxidizer. **H335** May cause respiratory tract irritation. **P102** Away from children. **P405** Keep locked. **P210 + P370 + P378** Keep away from heat, hot surfaces, sparks, flames and other sources of ignition. Do not smoke. In case of fire: Use ABC fire extinguisher powder to extinguish.

**P270** + **P261** Do not eat, drink or smoke while using this product. Avoid breathing vapors. **P273** Avoid release into the environment. **P280** + **P264** Wear protective gloves / protective clothing / eye protection / face protection. Wash thoroughly after handling. **P391** Collect the spilled quantity. **P403** + **P233** Store in a well-ventilated area. The container is kept tightly closed. **P501** Dispose of contents / container in accordance with current waste treatment legislation. **EUH031** In contact with acids toxic gases are released. **EUH206** Attention! Do not use in combination with other products. Hazardous gases (chlorine) may be released.