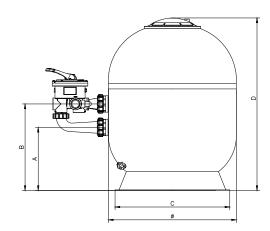

Drain plug for easy

maintenance

integrated pressure gauge

Wide top opening for easier sand loading

|                       | Flow rate | Diameter | iameter In/Out<br>ø | Filtration<br>area  | Empty<br>weight | Sand   | Dimensions |        |        | Item.  |         |
|-----------------------|-----------|----------|---------------------|---------------------|-----------------|--------|------------|--------|--------|--------|---------|
|                       |           | Ø        |                     |                     |                 |        | Α          | В      | С      | D      |         |
| PROSERIES™<br>HL SIDE | 10 m³/h   | 520 mm   | 1″ ½                | 0.21 m <sup>2</sup> | 11 kg           | 100 kg | 305 mm     | 430 mm | 458 mm | 775 mm | S210SLE |
|                       | 14 m³/h   | 640 mm   | 1" ½                | 0.32 m <sup>2</sup> | 21 kg           | 165 kg | 315 mm     | 440 mm | 458 mm | 860 mm | S240SLE |
|                       | 22.5 m³/h | 760 mm   | 2"                  | 0.45 m <sup>2</sup> | 31 kg           | 305 kg | 365 mm     | 455 mm | 605 mm | 900 mm | S310SLE |
|                       | 31.5 m³/h | 900 mm   | 2"                  | 0.63 m <sup>2</sup> | 40 kg           | 425 kg | 365 mm     | 505 mm | 605 mm | 900 mm | S360SLE |