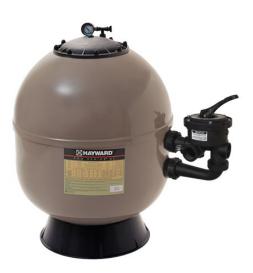

## ATTRACTIVE, STURDY DESIGN

- Fibreglass-reinforced polyester filter body for enhanced pressure resistance. Its structure gives it great strength
- A complete range: four products to suit all your customers' pool configurations
- Bolted opaque cover
- Wide top opening to facilitate easier sand loading
- Supplied with 6-way valve.
- All models are fitted with a pressure gauge

Drain plug for easy

maintenance

integrated pressure gauge

Wide top opening for easier sand loading

|                       | Flow rate | Diameter | iameter In/Out<br>ø | Filtration<br>area  | Empty<br>weight | Sand   | Dimensions |        |        | Item.  |         |
|-----------------------|-----------|----------|---------------------|---------------------|-----------------|--------|------------|--------|--------|--------|---------|
|                       |           | Ø        |                     |                     |                 |        | Α          | В      | С      | D      |         |
| PROSERIES™<br>HL SIDE | 10 m³/h   | 520 mm   | 1″ ½                | 0.21 m <sup>2</sup> | 11 kg           | 100 kg | 305 mm     | 430 mm | 458 mm | 775 mm | S210SLE |
|                       | 14 m³/h   | 640 mm   | 1" ½                | 0.32 m <sup>2</sup> | 21 kg           | 165 kg | 315 mm     | 440 mm | 458 mm | 860 mm | S240SLE |
|                       | 22.5 m³/h | 760 mm   | 2"                  | 0.45 m <sup>2</sup> | 31 kg           | 305 kg | 365 mm     | 455 mm | 605 mm | 900 mm | S310SLE |
|                       | 31.5 m³/h | 900 mm   | 2"                  | 0.63 m <sup>2</sup> | 40 kg           | 425 kg | 365 mm     | 505 mm | 605 mm | 900 mm | S360SLE |